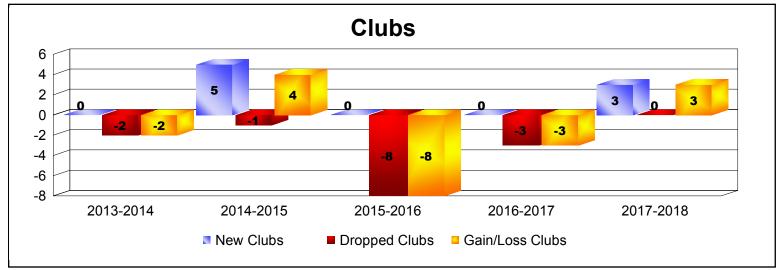

District LC 12

As of June 2018 Cumulative

| Year      | New<br>Clubs | Dropped<br>Clubs | Gain/<br>Loss<br>Clubs | New<br>Members | Charter<br>Members | Reinstate<br>Members | Transfer<br>Members | Total<br>Member<br>Added | Total<br>Members<br>Dropped | Gain/<br>Loss<br>Members |
|-----------|--------------|------------------|------------------------|----------------|--------------------|----------------------|---------------------|--------------------------|-----------------------------|--------------------------|
| 2013-2014 | 0            | -2               | -2                     | 167            | 0                  | 9                    | 2                   | 178                      | -221                        | -43                      |
| 2014-2015 | 5            | -1               | 4                      | 180            | 120                | 5                    | 2                   | 307                      | -179                        | 128                      |
| 2015-2016 | 0            | -8               | -8                     | 144            | 3                  | 3                    | 8                   | 158                      | -363                        | -205                     |
| 2016-2017 | 0            | -3               | -3                     | 190            | 8                  | 30                   | 2                   | 230                      | -246                        | -16                      |
| 2017-2018 | 3            | 0                | 3                      | 303            | 72                 | 27                   | 9                   | 411                      | -262                        | 149                      |
| Average   | 2            | -3               | -1                     | 197            | 41                 | 15                   | 5                   | 257                      | -254                        | 3                        |