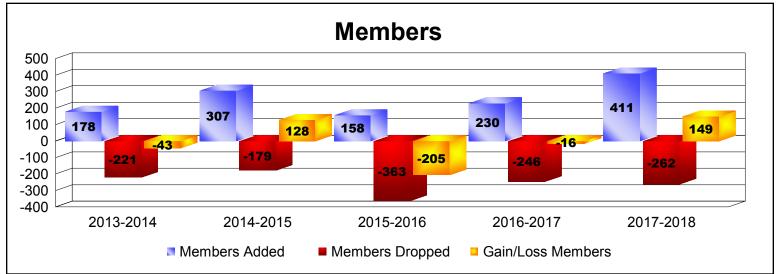

District LC 12

As of June 2018 Cumulative

| Year      | New<br>Clubs | Dropped<br>Clubs | Gain/<br>Loss<br>Clubs | New<br>Members | Charter<br>Members | Reinstate<br>Members | Transfer<br>Members | Total<br>Member<br>Added | Total<br>Members<br>Dropped | Gain/<br>Loss<br>Members |
|-----------|--------------|------------------|------------------------|----------------|--------------------|----------------------|---------------------|--------------------------|-----------------------------|--------------------------|
| 2013-2014 | 0            | -2               | -2                     | 167            | 0                  | 9                    | 2                   | 178                      | -221                        | -43                      |
| 2014-2015 | 5            | -1               | 4                      | 180            | 120                | 5                    | 2                   | 307                      | -179                        | 128                      |
| 2015-2016 | 0            | -8               | -8                     | 144            | 3                  | 3                    | 8                   | 158                      | -363                        | -205                     |
| 2016-2017 | 0            | -3               | -3                     | 190            | 8                  | 30                   | 2                   | 230                      | -246                        | -16                      |
| 2017-2018 | 3            | 0                | 3                      | 303            | 72                 | 27                   | 9                   | 411                      | -262                        | 149                      |
| Average   | 2            | -3               | -1                     | 197            | 41                 | 15                   | 5                   | 257                      | -254                        | 3                        |